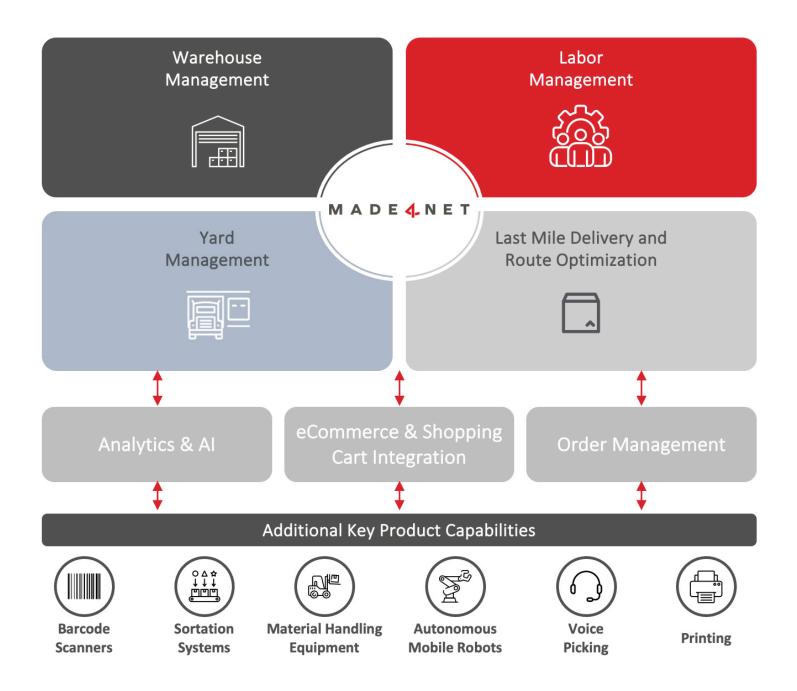

# **Purpose-Built Software Platform**

**SCExpert** is one of the most advanced and versatile platforms on the market today. Available in the cloud or on-premise, our all-in-one suite of warehouse, transportation, labor, yard management and Last Mile Delivery solutions can be individually deployed, modified or combined as needed, depending on your requirements. And, all of our platforms and modules work seamlessly with whatever backend systems you use.

Our fully integrated end-to-end solution includes Warehouse Management, Labor Management, Yard Management, Transportation Management and Proof of Delivery solutions.

#### Warehouse Management

## WarehouseExpert™ & Synapse 3PLExpert™

offer powerful core WMS functions alongside advanced features like cartonization, task interleaving, optimized scheduling, labor management, cycle counting, and more. Boasts a configurable design based on Microsoft technology and a rules-based platform for easy customization. Scalable to fit organizations of all sizes and complexities, including those with MHE, automation, and robotics. Fully integrated across the supply chain promoting operational efficiency and true supply chain convergence.

## Labor Management

LaborExpert<sup>™</sup> goes beyond the ability to adapt to engineered standards and helps companies actually improve standards and calculate productivity goals based on key factors like available personnel, fatigue, and delay allowances. Warehouse mapping, real time dashboards, and system-calculated task times support taking labor management to the next level.

## Yard Management

YardExpert<sup>™</sup> extends end-to-end visibility beyond warehouse confines, enabling companies to monitor their yard inventory and streamline shipping and receiving operations. Offers all tools required for tracking and managing yard activities to facilitate informed decisions regarding asset movement and personnel assignments.

### **Route Optimization**

**RoutingExpert™** powerful and dynamic route planning solution uses advanced routing algorithms and unlimited flexible user-defined business constraint rules to plan smarter routes faster. The system takes into account both the bottom line and customer satisfaction to cut costs and time to delivery.

## Last Mile Delivery

**DeliveryExpert<sup>™</sup>** streamlines every aspect of the delivery process, including scheduling, tracking, verification, and data collection. Monitor fleet movements and automatically record delivery details, plus gain real-time dashboard updates and AI-driven Estimated Time of Arrivals for seamless tracking and management of deliveries.