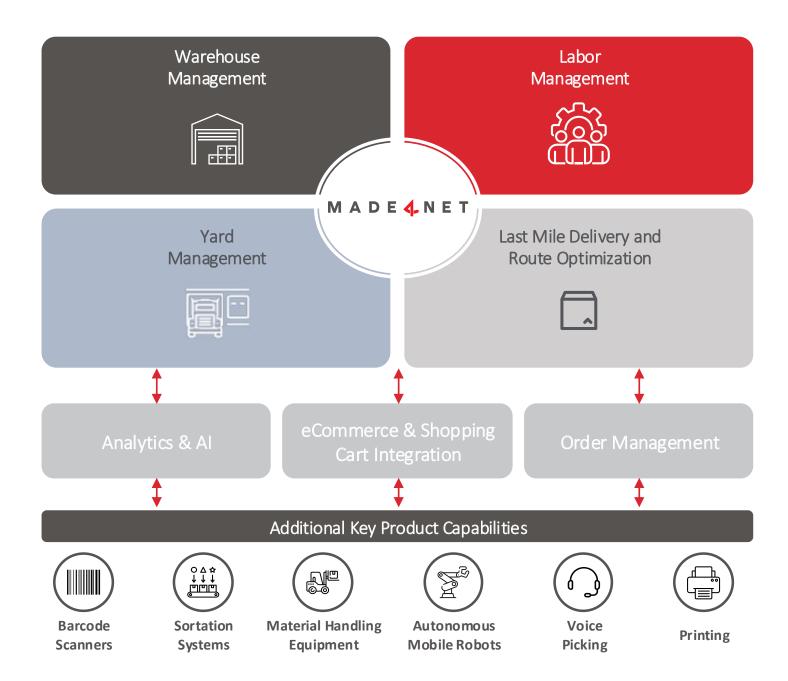

# **Purpose-Built Software Platform**

**SCExpert** is one of the most advanced and versatile platforms on the market today. Available in the cloud or on-premise, our all-in-one suite of warehouse, transportation, labor, yard management and Last Mile Delivery solutions can be individually deployed, modified or combined as needed, depending on your requirements. And, all of our platforms and modules work seamlessly with whatever backend systems you use.

Our fully integrated end-to-end solution includes Warehouse Management, Labor Management, Yard Management, Transportation Management and Proof of Delivery solutions.

### Warehouse Management

WarehouseExpert™ & Synapse 3PLExpert™ offer powerful core WMS functions alongside advanced features like cartonization, task interleaving, optimized scheduling, labor management, cycle counting, and more. Boasts a configurable design based on Microsoft technology and a rules-based platform for easy customization. Scalable to fit organizations of all sizes and complexities, including those with MHE, automation, and robotics. Fully integrated across the supply chain promoting operational efficiency and true supply chain convergence.

# Yard Management

AppointmentExpert™ enables carriers to efficiently schedule their arrivals online, mitigating congestion at the gate, yard overcrowding, receiving capacity constraints, and driver wait times. Tailored time slots are generated according to the company's specific needs and criteria. Once an appointment is confirmed, all essential electronic documentation is provided, expediting the entry of trucks through the gate and the processing of freight onto the warehouse floor.

## Labor Management

LaborExpert™ goes beyond the ability to adapt to engineered standards and helps companies actually improve standards and calculate productivity goals based on key factors like available personnel, fatigue, and delay allowances. Warehouse mapping, real time dashboards, and system-calculated task times support taking labor management to the next level.

# **Route Optimization**

RoutingExpert™ powerful and dynamic route planning solution uses advanced routing algorithms and unlimited flexible user-defined business constraint rules to plan smarter routes faster. The system takes into account both the bottom line and customer satisfaction to cut costs and time to delivery.

## Yard Management

YardExpert™ extends end-to-end visibility beyond warehouse confines, enabling companies to monitor their yard inventory and streamline shipping and receiving operations. Offers all tools required for tracking and managing yard activities to facilitate informed decisions regarding asset movement and personnel assignments.

## **Last Mile Delivery**

DeliveryExpert™ streamlines every aspect of the delivery process, including scheduling, tracking, verification, and data collection. Monitor fleet movements and automatically record delivery details, plus gain real-time dashboard updates and Al-driven Estimated Time of Arrivals for seamless tracking and management of deliveries.